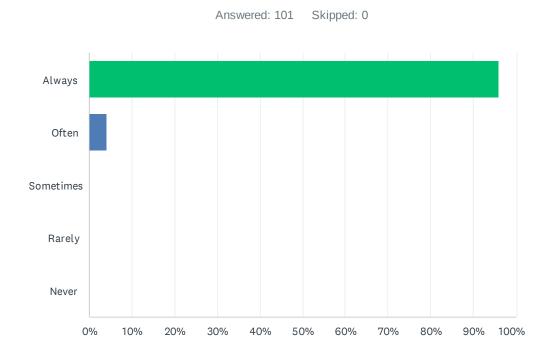

# Q6 During this Laboratory visit, how often did the staff member that took your blood treat you with courtesy and respect.

| ANSWER CHOICES | RESPONSES |     |
|----------------|-----------|-----|
| Always         | 96.04%    | 97  |
| Often          | 3.96%     | 4   |
| Sometimes      | 0.00%     | 0   |
| Rarely         | 0.00%     | 0   |
| Never          | 0.00%     | 0   |
| TOTAL          |           | 101 |