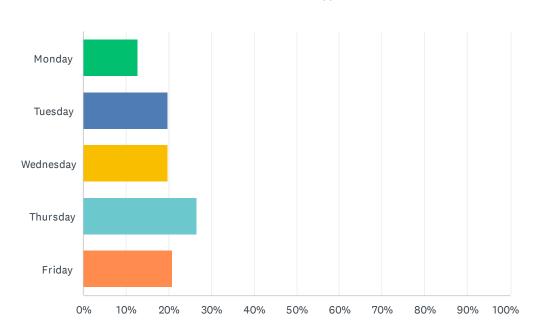

#### Q1 Day of visit.

Answered: 101 Skipped: 0

| ANSWER CHOICES | RESPONSES |     |
|----------------|-----------|-----|
| Monday         | 12.87%    | 13  |
| Tuesday        | 19.80%    | 20  |
| Wednesday      | 19.80%    | 20  |
| Thursday       | 26.73%    | 27  |
| Friday         | 20.79%    | 21  |
| TOTAL          |           | 101 |