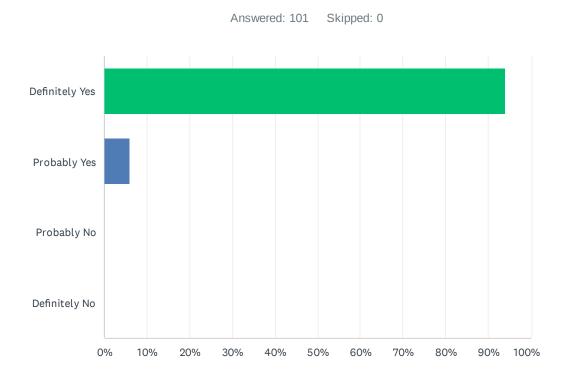

# Q7 Would you recommend this Laboratory department to your friends and family.

| ANSWER CHOICES | RESPONSES |     |
|----------------|-----------|-----|
| Definitely Yes | 94.06%    | 95  |
| Probably Yes   | 5.94%     | 6   |
| Probably No    | 0.00%     | 0   |
| Definitely No  | 0.00%     | 0   |
| TOTAL          |           | 101 |