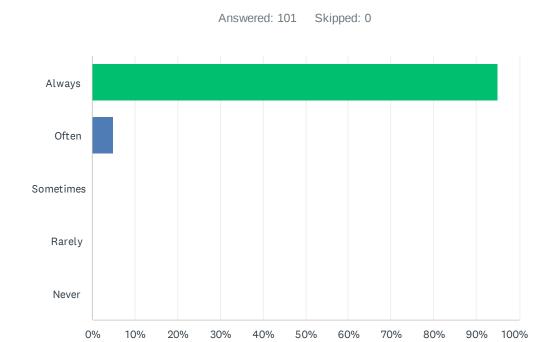

#### Q4 During this Laboratory visit, my personal information was kept confidential.

| ANSWER CHOICES | RESPONSES |     |
|----------------|-----------|-----|
| Always         | 95.05%    | 96  |
| Often          | 4.95%     | 5   |
| Sometimes      | 0.00%     | 0   |
| Rarely         | 0.00%     | 0   |
| Never          | 0.00%     | 0   |
| TOTAL          |           | 101 |