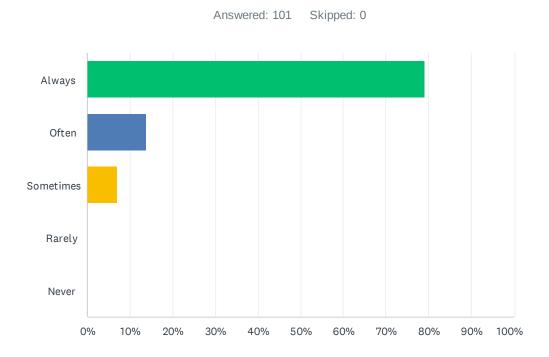

# Q2 During this Laboratory visit, how often did Registration / Admitting treat you with courtesy and respect?

| ANSWER CHOICES | RESPONSES |     |
|----------------|-----------|-----|
| Always         | 79.21%    | 80  |
| Often          | 13.86%    | 14  |
| Sometimes      | 6.93%     | 7   |
| Rarely         | 0.00%     | 0   |
| Never          | 0.00%     | 0   |
| TOTAL          |           | 101 |