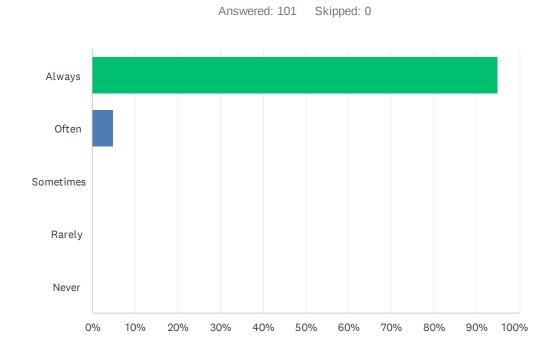

# Q5 I feel comfortable with the Laboratory staff member that took my blood today.

| ANSWER CHOICES | RESPONSES |     |
|----------------|-----------|-----|
| Always         | 95.05%    | 96  |
| Often          | 4.95%     | 5   |
| Sometimes      | 0.00%     | 0   |
| Rarely         | 0.00%     | 0   |
| Never          | 0.00%     | 0   |
| TOTAL          |           | 101 |