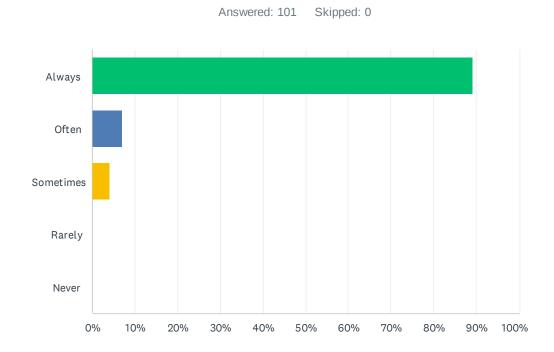

#### Q3 During this Laboratory visit, I had the opportunity to ask questions.

| ANSWER CHOICES | RESPONSES |     |
|----------------|-----------|-----|
| Always         | 89.11%    | 90  |
| Often          | 6.93%     | 7   |
| Sometimes      | 3.96%     | 4   |
| Rarely         | 0.00%     | 0   |
| Never          | 0.00%     | 0   |
| TOTAL          |           | 101 |